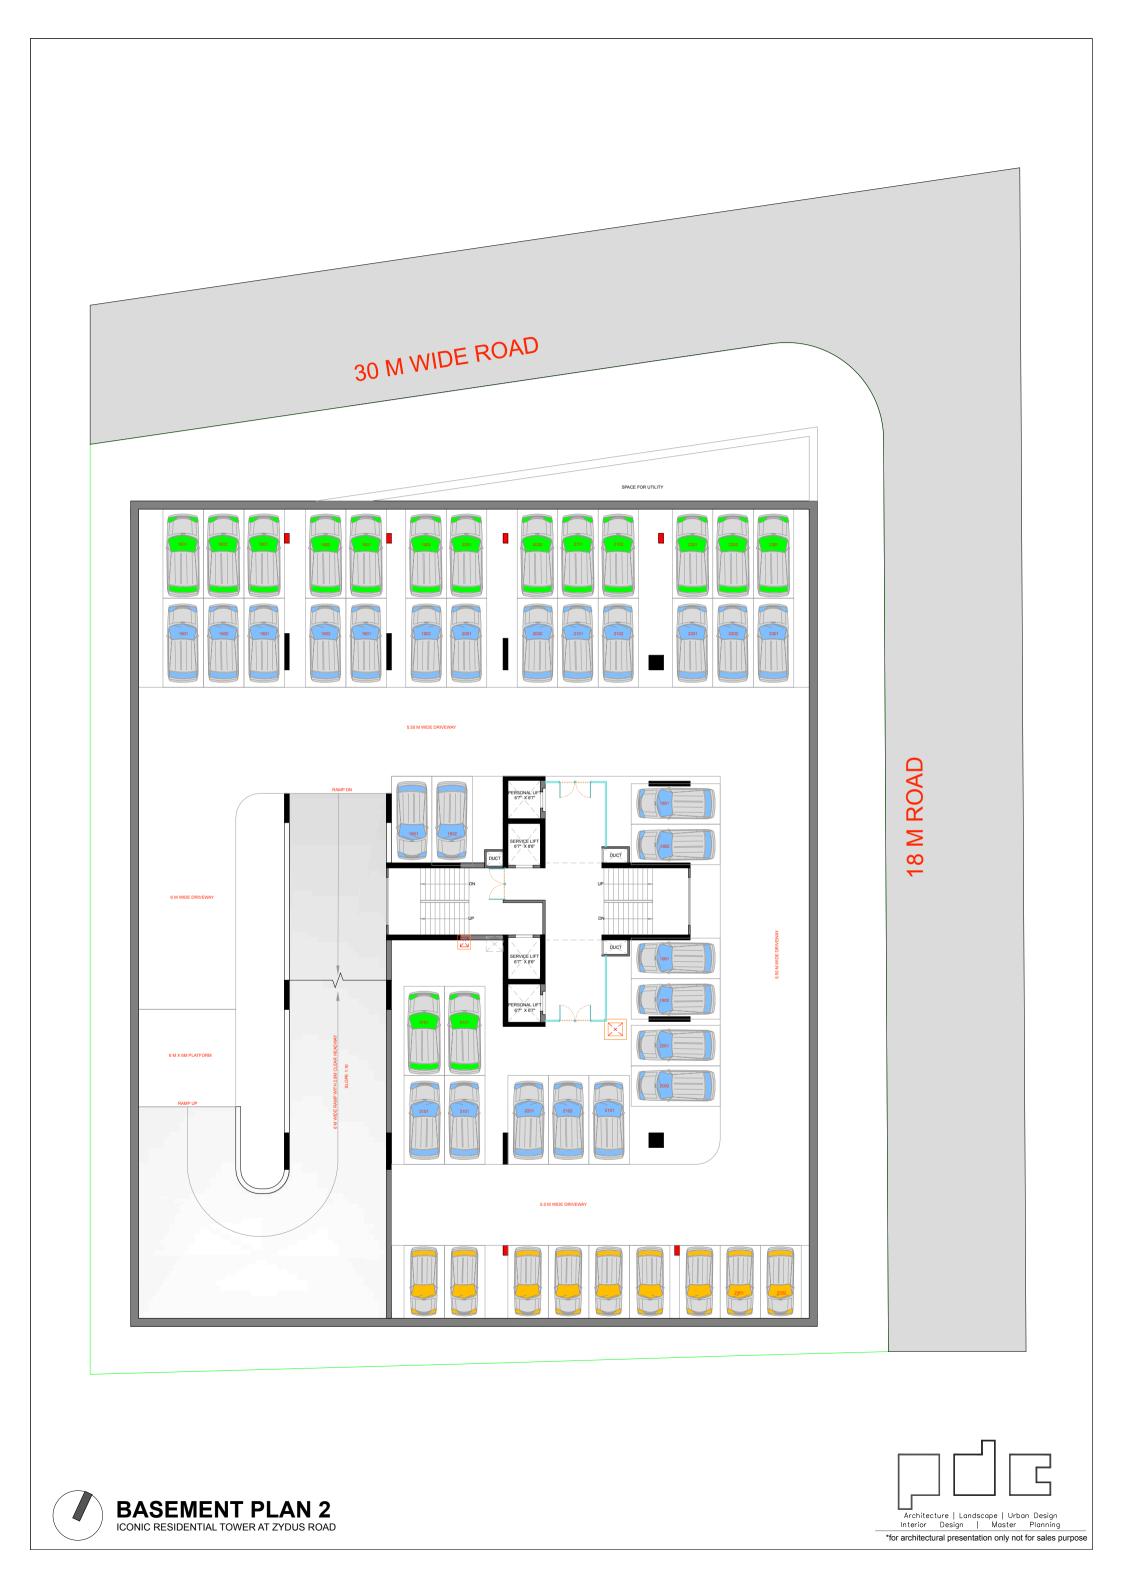

## **Z LUXURIA**

ICONIC RESIDENTIAL TOWER AT ZYDUS ROAD



## **Z LUXURIA**

ICONIC RESIDENTIAL TOWER AT ZYDUS ROAD



LEGENDS

01 - ENTRANCE FEATURE WALL 02 - ENTRANCE WATER CURTAIN 03 - DROP OFF ZONE 04 - SECURITY CABIN 05 - WATERFALL

06 - GROUP SEATING UNDER PERGOLA 07 - SCULPTURE COURT 08 - GROUP SEATING AREA SURROUNDED BY PLANTING 09 - SWING PLAY 10 - BAMB00 GROOVES

12 - PLAYSCAPE WITH PLANTS 13 - REFLEXOLOGY PATHWAY 14 -MODULAR SEATING 15 - WATER CURTAIN



SITE PLAN ICONIC RESIDENTIAL TOWER AT ZYDUS ROAD



























































## LEGENDS

- 01 PEBBLE COURT AT TERRACE ENTRANCE
- 04 PEBBEL COURT WITH POTTED PLANTS
- 02 SERVICE AREA
- 05 GATHERING SPACE
- 03 FEATURE WALL WITH PLANTER AND SCULPTURE
- 06 GROUP SEATING AREA



## TERRACE FLOOR PLAN

ICONIC RESIDENTIAL TOWER AT ZYDUS ROAD