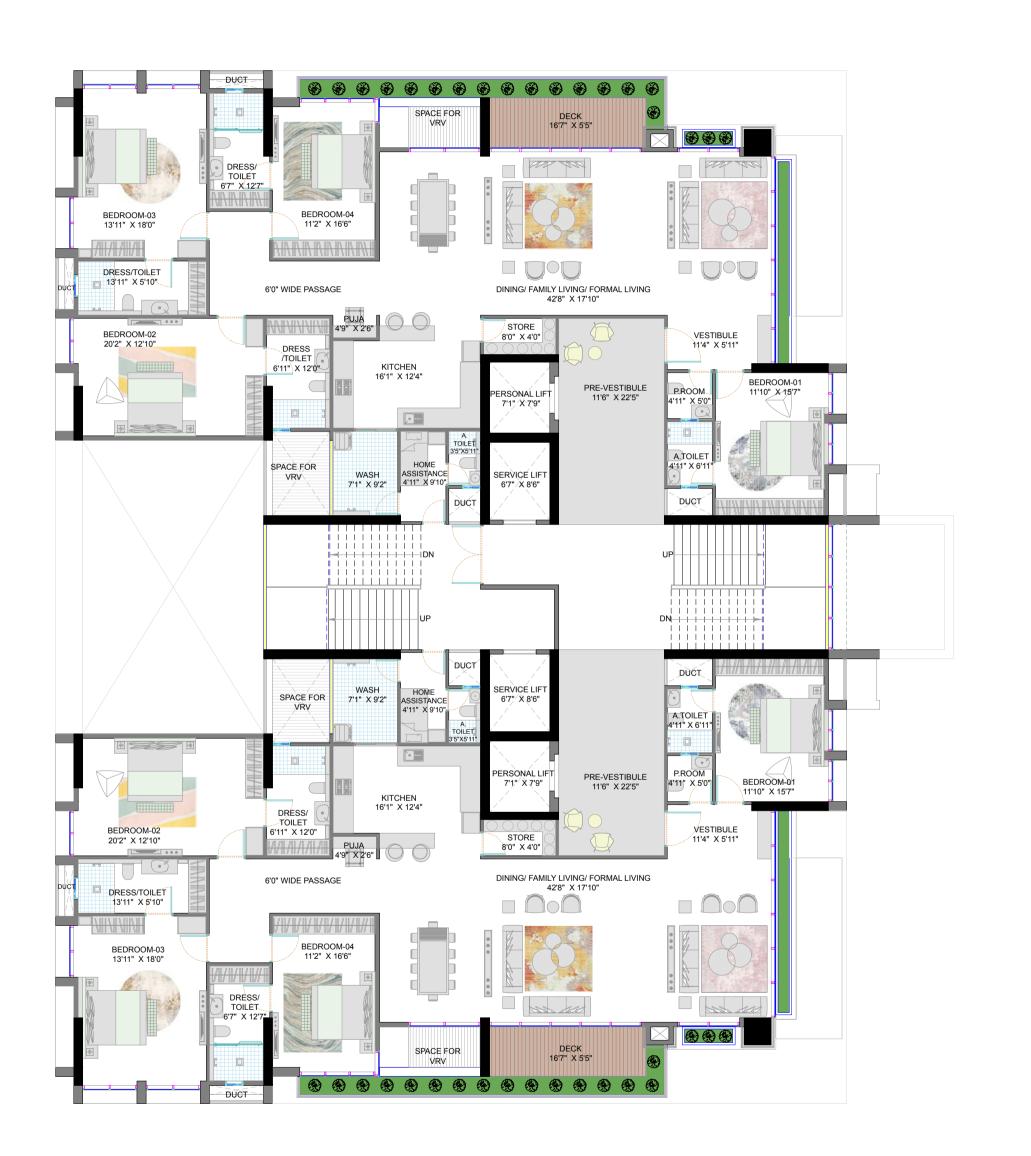

## **Z LUXURIA**

ICONIC RESIDENTIAL TOWER AT ZYDUS ROAD



## **Z LUXURIA**

ICONIC RESIDENTIAL TOWER AT ZYDUS ROAD



LEGENDS

01 - ENTRANCE FEATURE WALL 02 - ENTRANCE WATER CURTAIN 03 - DROP OFF ZONE 04 - SECURITY CABIN 05 - WATERFALL

06 - GROUP SEATING UNDER PERGOLA 07 - SCULPTURE COURT 08 - GROUP SEATING AREA SURROUNDED BY PLANTING 09 - SWING PLAY 10 - BAMB00 GROOVES

12 - PLAYSCAPE WITH PLANTS 13 - REFLEXOLOGY PATHWAY 14 -MODULAR SEATING 15 - WATER CURTAIN



SITE PLAN ICONIC RESIDENTIAL TOWER AT ZYDUS ROAD



























































## LEGENDS

- 01 PEBBLE COURT AT TERRACE ENTRANCE
- 04 PEBBEL COURT WITH POTTED PLANTS
- 02 SERVICE AREA
- 05 GATHERING SPACE
- 03 FEATURE WALL WITH PLANTER AND SCULPTURE
- 06 GROUP SEATING AREA



## TERRACE FLOOR PLAN

ICONIC RESIDENTIAL TOWER AT ZYDUS ROAD