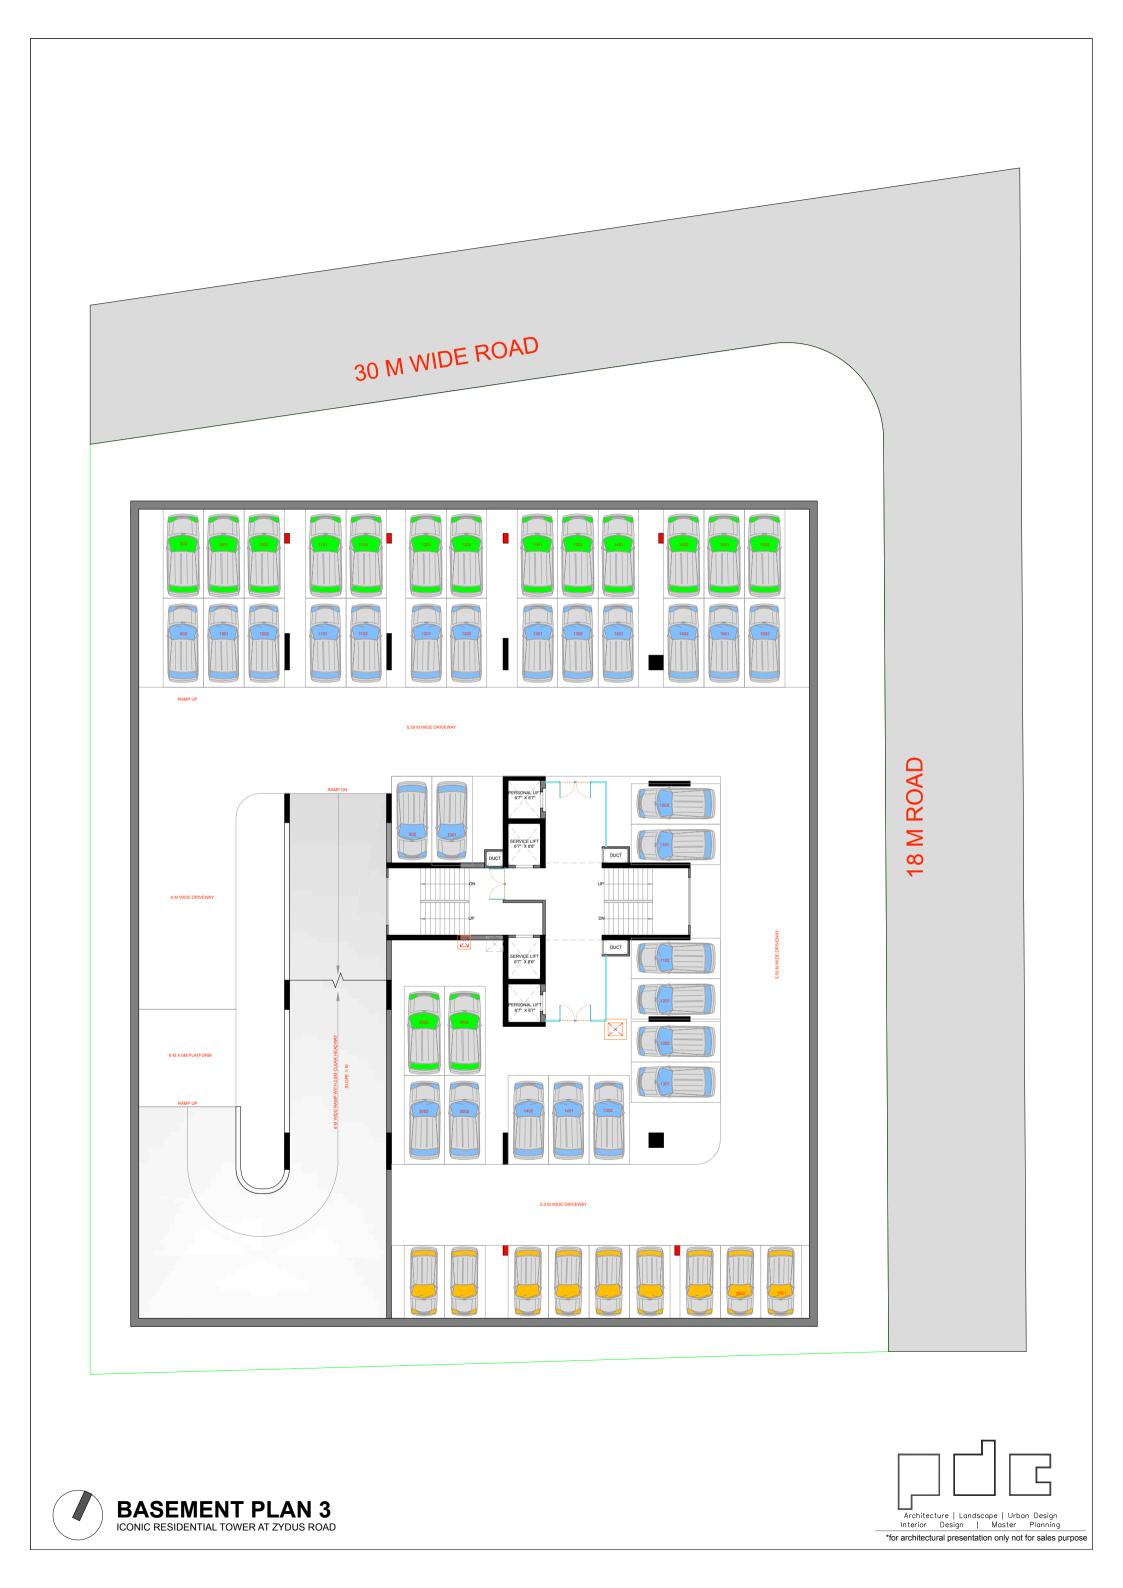

## **Z LUXURIA**

ICONIC RESIDENTIAL TOWER AT ZYDUS ROAD



## **Z LUXURIA**

ICONIC RESIDENTIAL TOWER AT ZYDUS ROAD



LEGENDS

01 - ENTRANCE FEATURE WALL 02 - ENTRANCE WATER CURTAIN 03 - DROP OFF ZONE 04 - SECURITY CABIN 05 - WATERFALL

06 - GROUP SEATING UNDER PERGOLA 07 - SCULPTURE COURT 08 - GROUP SEATING AREA SURROUNDED BY PLANTING 09 - SWING PLAY 10 - BAMB00 GROOVES

12 - PLAYSCAPE WITH PLANTS 13 - REFLEXOLOGY PATHWAY 14 -MODULAR SEATING 15 - WATER CURTAIN



SITE PLAN ICONIC RESIDENTIAL TOWER AT ZYDUS ROAD



























































## LEGENDS

- 01 PEBBLE COURT AT TERRACE ENTRANCE
- 04 PEBBEL COURT WITH POTTED PLANTS
- 02 SERVICE AREA
- 05 GATHERING SPACE
- 03 FEATURE WALL WITH PLANTER AND SCULPTURE
- 06 GROUP SEATING AREA



## TERRACE FLOOR PLAN

ICONIC RESIDENTIAL TOWER AT ZYDUS ROAD