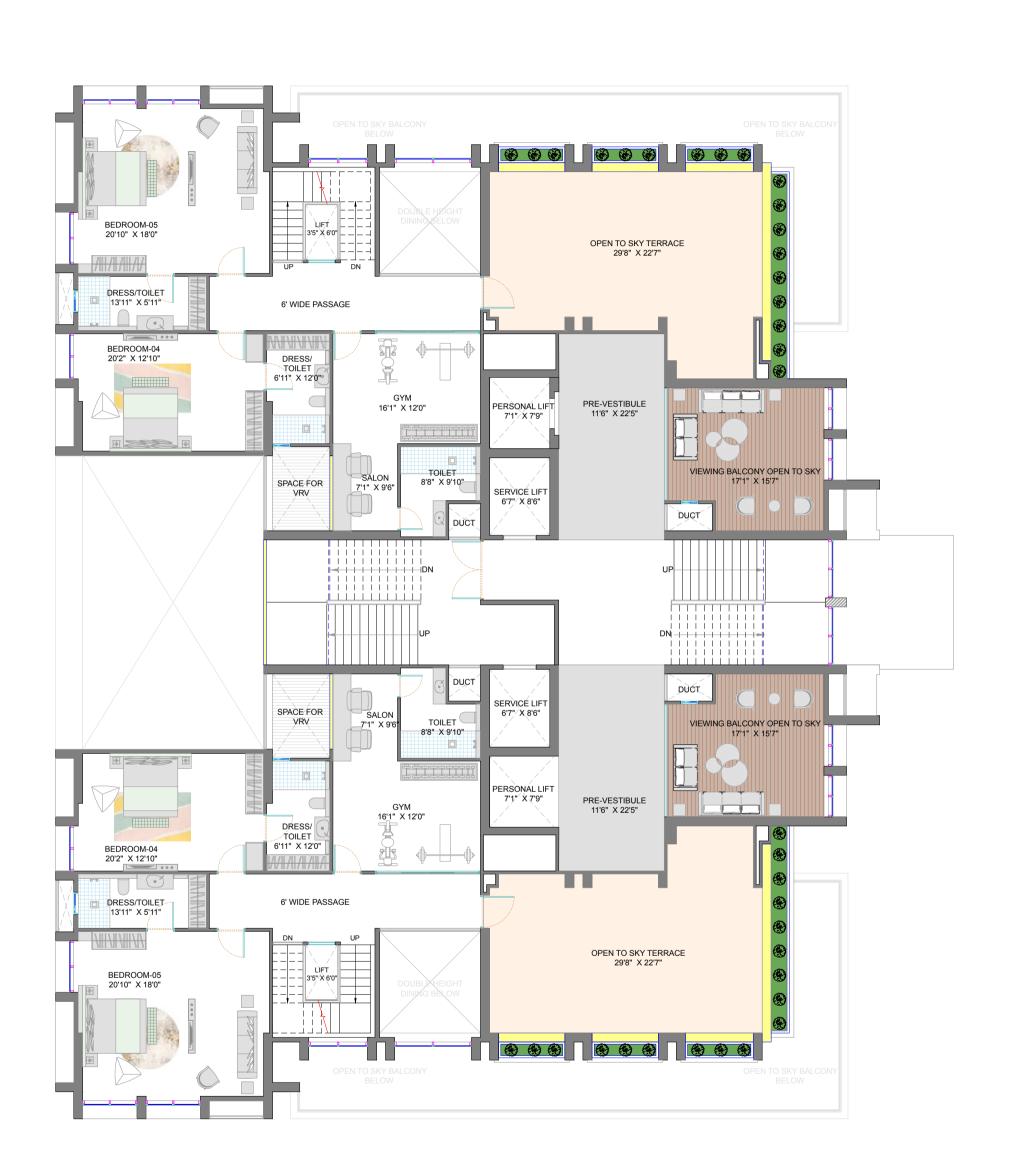

## **Z LUXURIA**

ICONIC RESIDENTIAL TOWER AT ZYDUS ROAD



## **Z LUXURIA**

ICONIC RESIDENTIAL TOWER AT ZYDUS ROAD



LEGENDS

01 - ENTRANCE FEATURE WALL 02 - ENTRANCE WATER CURTAIN 03 - DROP OFF ZONE 04 - SECURITY CABIN 05 - WATERFALL

06 - GROUP SEATING UNDER PERGOLA 07 - SCULPTURE COURT 08 - GROUP SEATING AREA SURROUNDED BY PLANTING 09 - SWING PLAY 10 - BAMB00 GROOVES

12 - PLAYSCAPE WITH PLANTS 13 - REFLEXOLOGY PATHWAY 14 -MODULAR SEATING 15 - WATER CURTAIN



SITE PLAN ICONIC RESIDENTIAL TOWER AT ZYDUS ROAD



























































## LEGENDS

- 01 PEBBLE COURT AT TERRACE ENTRANCE
- 04 PEBBEL COURT WITH POTTED PLANTS
- 02 SERVICE AREA
- 05 GATHERING SPACE
- 03 FEATURE WALL WITH PLANTER AND SCULPTURE
- 06 GROUP SEATING AREA



## TERRACE FLOOR PLAN

ICONIC RESIDENTIAL TOWER AT ZYDUS ROAD