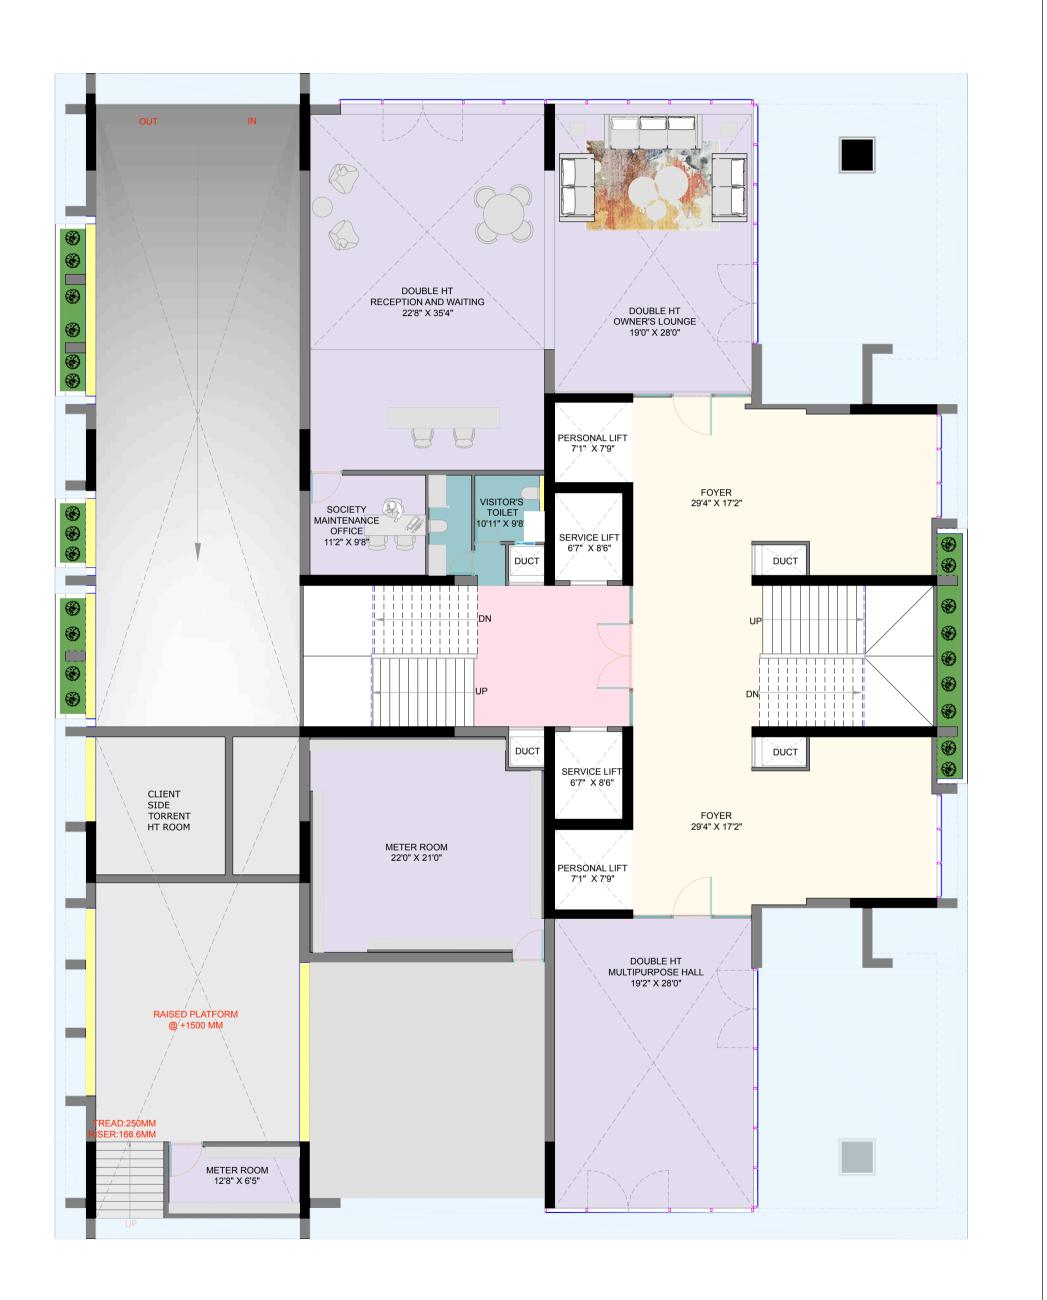

## **Z LUXURIA**

ICONIC RESIDENTIAL TOWER AT ZYDUS ROAD



## **Z LUXURIA**

ICONIC RESIDENTIAL TOWER AT ZYDUS ROAD



LEGENDS

01 - ENTRANCE FEATURE WALL 02 - ENTRANCE WATER CURTAIN 03 - DROP OFF ZONE 04 - SECURITY CABIN 05 - WATERFALL

06 - GROUP SEATING UNDER PERGOLA 07 - SCULPTURE COURT 08 - GROUP SEATING AREA SURROUNDED BY PLANTING 09 - SWING PLAY 10 - BAMB00 GROOVES

12 - PLAYSCAPE WITH PLANTS 13 - REFLEXOLOGY PATHWAY 14 -MODULAR SEATING 15 - WATER CURTAIN



SITE PLAN ICONIC RESIDENTIAL TOWER AT ZYDUS ROAD



























































## LEGENDS

- 01 PEBBLE COURT AT TERRACE ENTRANCE
- 04 PEBBEL COURT WITH POTTED PLANTS
- 02 SERVICE AREA
- 05 GATHERING SPACE
- 03 FEATURE WALL WITH PLANTER AND SCULPTURE
- 06 GROUP SEATING AREA



## TERRACE FLOOR PLAN

ICONIC RESIDENTIAL TOWER AT ZYDUS ROAD