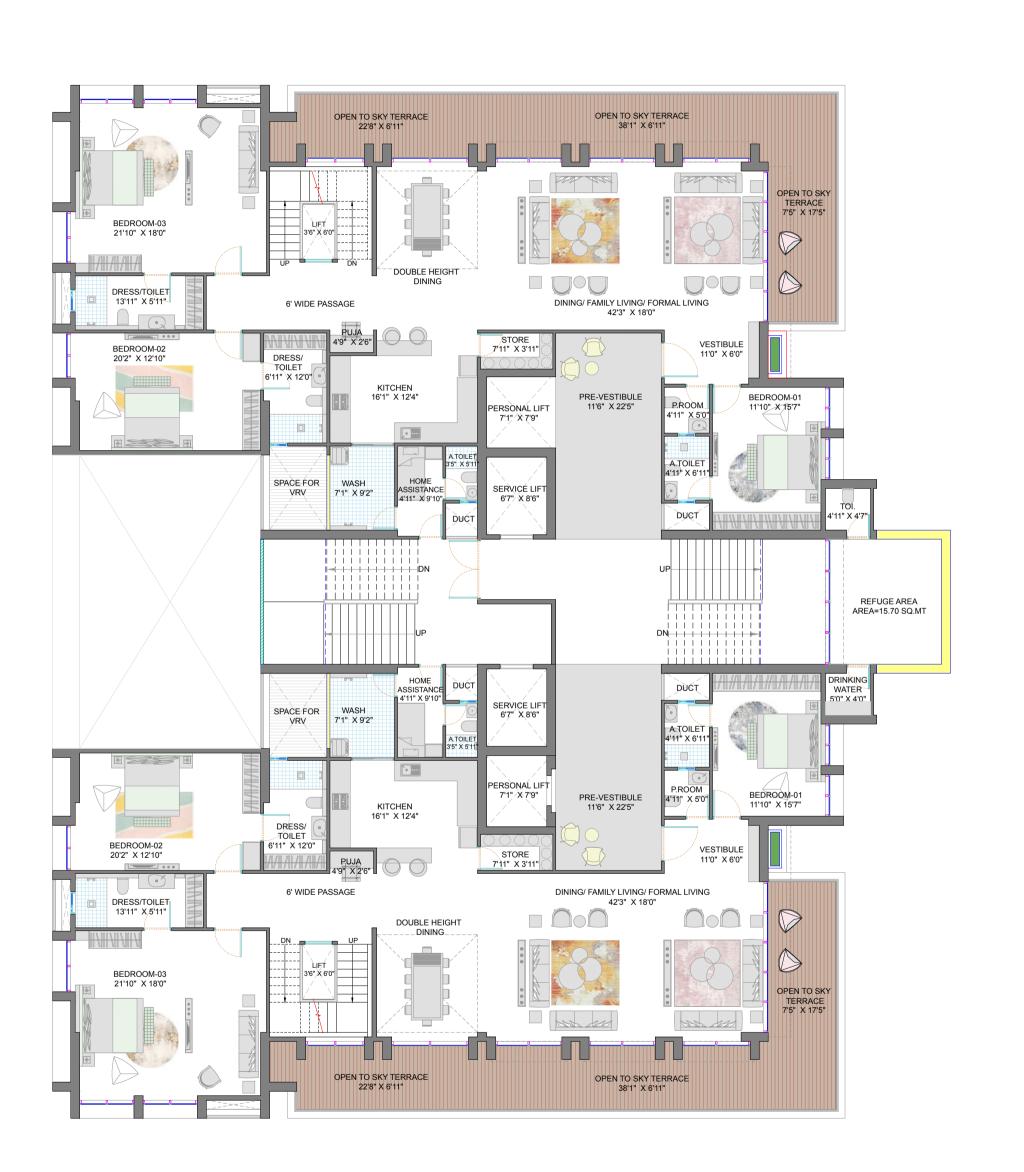

## **Z LUXURIA**

ICONIC RESIDENTIAL TOWER AT ZYDUS ROAD



## **Z LUXURIA**

ICONIC RESIDENTIAL TOWER AT ZYDUS ROAD



LEGENDS

01 - ENTRANCE FEATURE WALL 02 - ENTRANCE WATER CURTAIN 03 - DROP OFF ZONE 04 - SECURITY CABIN 05 - WATERFALL

06 - GROUP SEATING UNDER PERGOLA 07 - SCULPTURE COURT 08 - GROUP SEATING AREA SURROUNDED BY PLANTING 09 - SWING PLAY 10 - BAMB00 GROOVES

12 - PLAYSCAPE WITH PLANTS 13 - REFLEXOLOGY PATHWAY 14 -MODULAR SEATING 15 - WATER CURTAIN



SITE PLAN ICONIC RESIDENTIAL TOWER AT ZYDUS ROAD



























































## LEGENDS

- 01 PEBBLE COURT AT TERRACE ENTRANCE
- 04 PEBBEL COURT WITH POTTED PLANTS
- 02 SERVICE AREA
- 05 GATHERING SPACE
- 03 FEATURE WALL WITH PLANTER AND SCULPTURE
- 06 GROUP SEATING AREA



## TERRACE FLOOR PLAN

ICONIC RESIDENTIAL TOWER AT ZYDUS ROAD