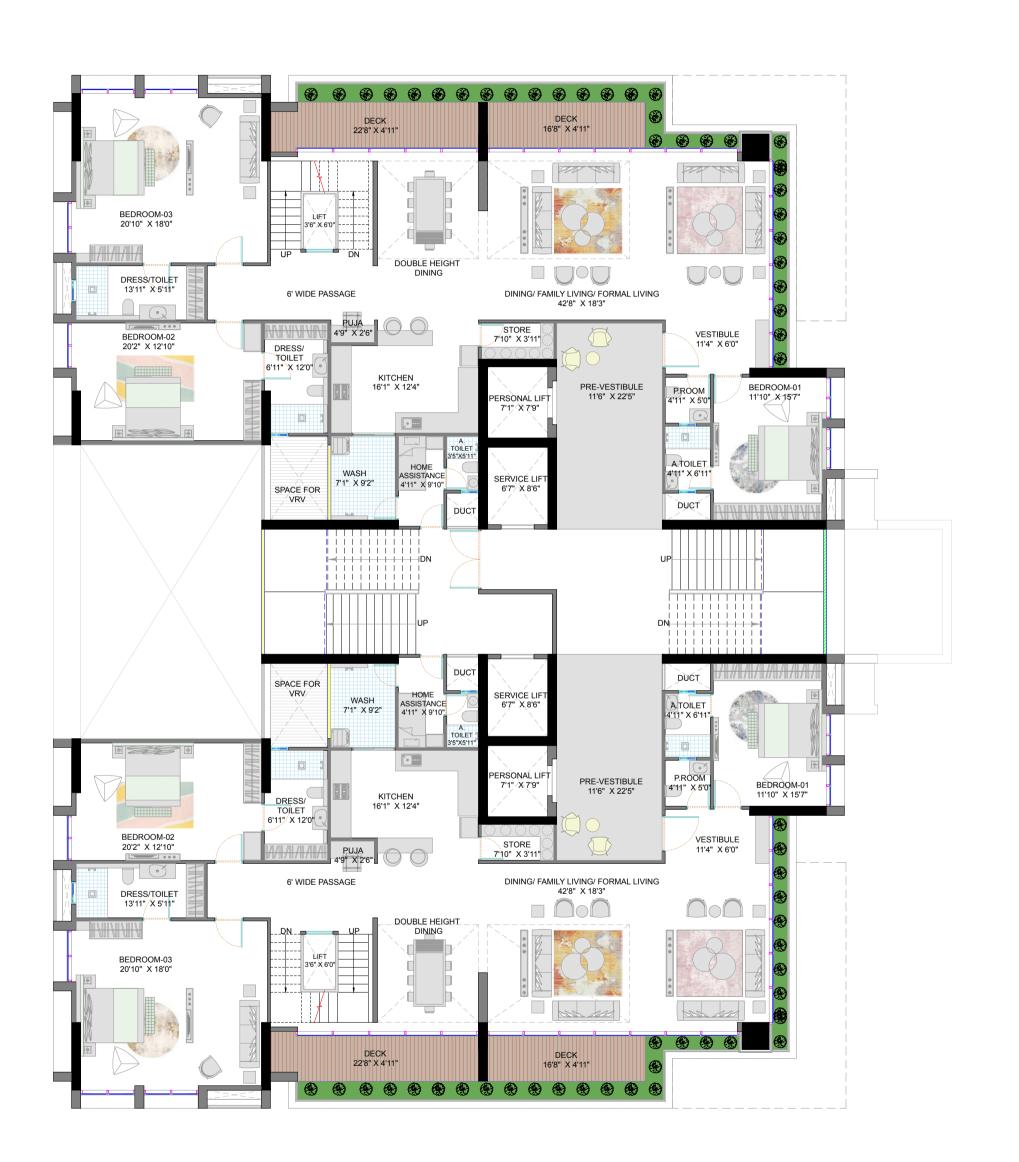

## **Z LUXURIA**

ICONIC RESIDENTIAL TOWER AT ZYDUS ROAD



## **Z LUXURIA**

ICONIC RESIDENTIAL TOWER AT ZYDUS ROAD



LEGENDS

01 - ENTRANCE FEATURE WALL 02 - ENTRANCE WATER CURTAIN 03 - DROP OFF ZONE 04 - SECURITY CABIN 05 - WATERFALL

06 - GROUP SEATING UNDER PERGOLA 07 - SCULPTURE COURT 08 - GROUP SEATING AREA SURROUNDED BY PLANTING 09 - SWING PLAY 10 - BAMB00 GROOVES

12 - PLAYSCAPE WITH PLANTS 13 - REFLEXOLOGY PATHWAY 14 -MODULAR SEATING 15 - WATER CURTAIN



SITE PLAN ICONIC RESIDENTIAL TOWER AT ZYDUS ROAD



























































## LEGENDS

- 01 PEBBLE COURT AT TERRACE ENTRANCE
- 04 PEBBEL COURT WITH POTTED PLANTS
- 02 SERVICE AREA
- 05 GATHERING SPACE
- 03 FEATURE WALL WITH PLANTER AND SCULPTURE
- 06 GROUP SEATING AREA



## TERRACE FLOOR PLAN

ICONIC RESIDENTIAL TOWER AT ZYDUS ROAD