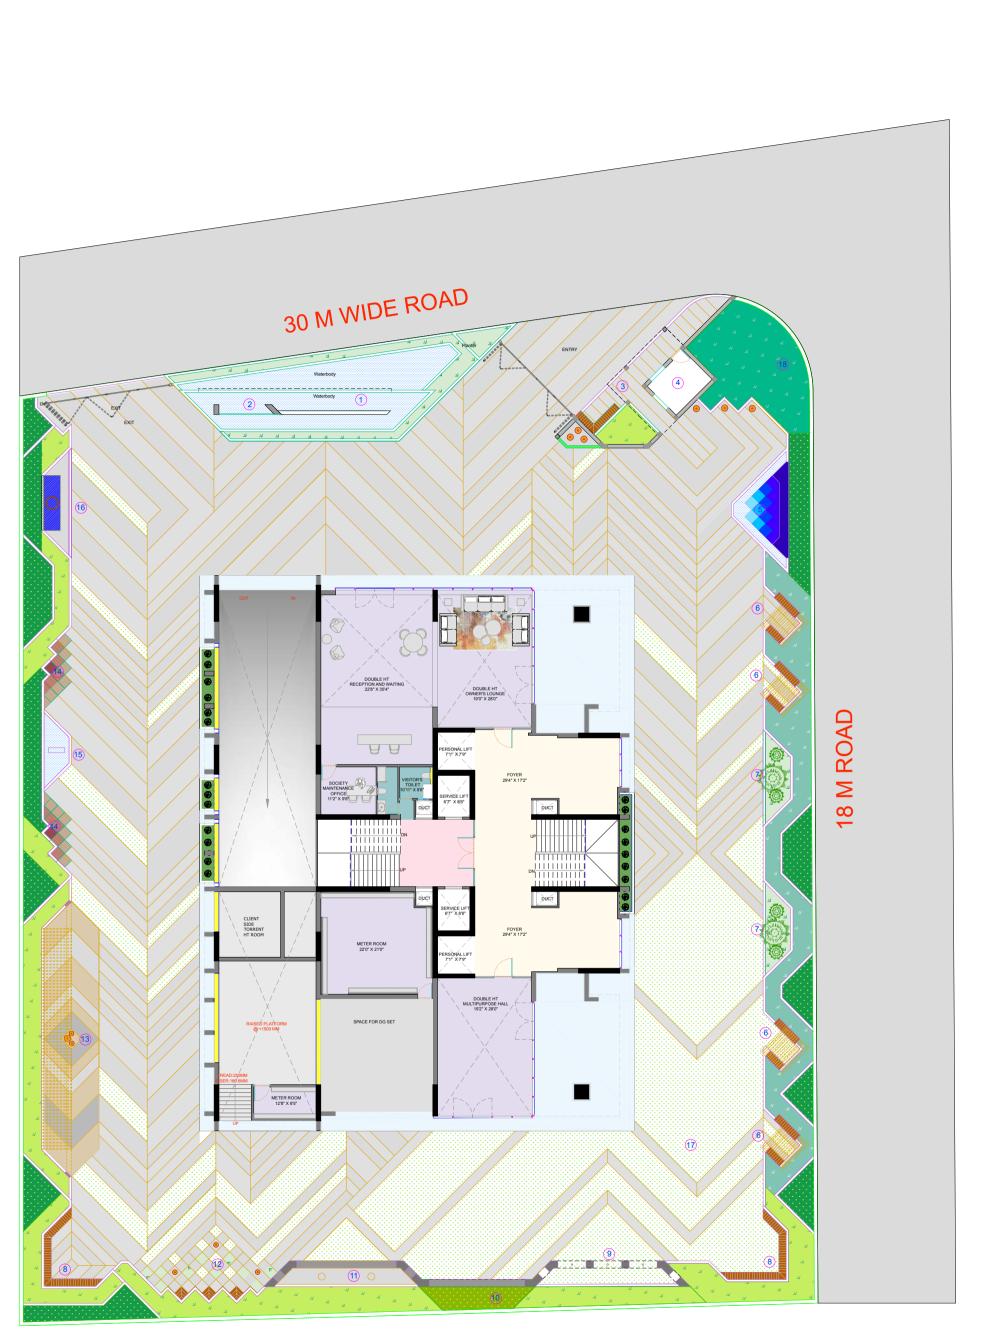

## **Z LUXURIA**

ICONIC RESIDENTIAL TOWER AT ZYDUS ROAD

LEGENDS

01 - ENTRANCE FEATURE WALL 02 - ENTRANCE WATER CURTAIN 03 - DROP OFF ZONE 04 - SECURITY CABIN 05 - WATERFALL

06 - GROUP SEATING UNDER PERGOLA 07 - SCULPTURE COURT 08 - GROUP SEATING AREA SURROUNDED BY PLANTING 09 - SWING PLAY 10 - BAMB00 GROOVES

12 - PLAYSCAPE WITH PLANTS 13 - REFLEXOLOGY PATHWAY 14 -MODULAR SEATING 15 - WATER CURTAIN

SITE PLAN ICONIC RESIDENTIAL TOWER AT ZYDUS ROAD