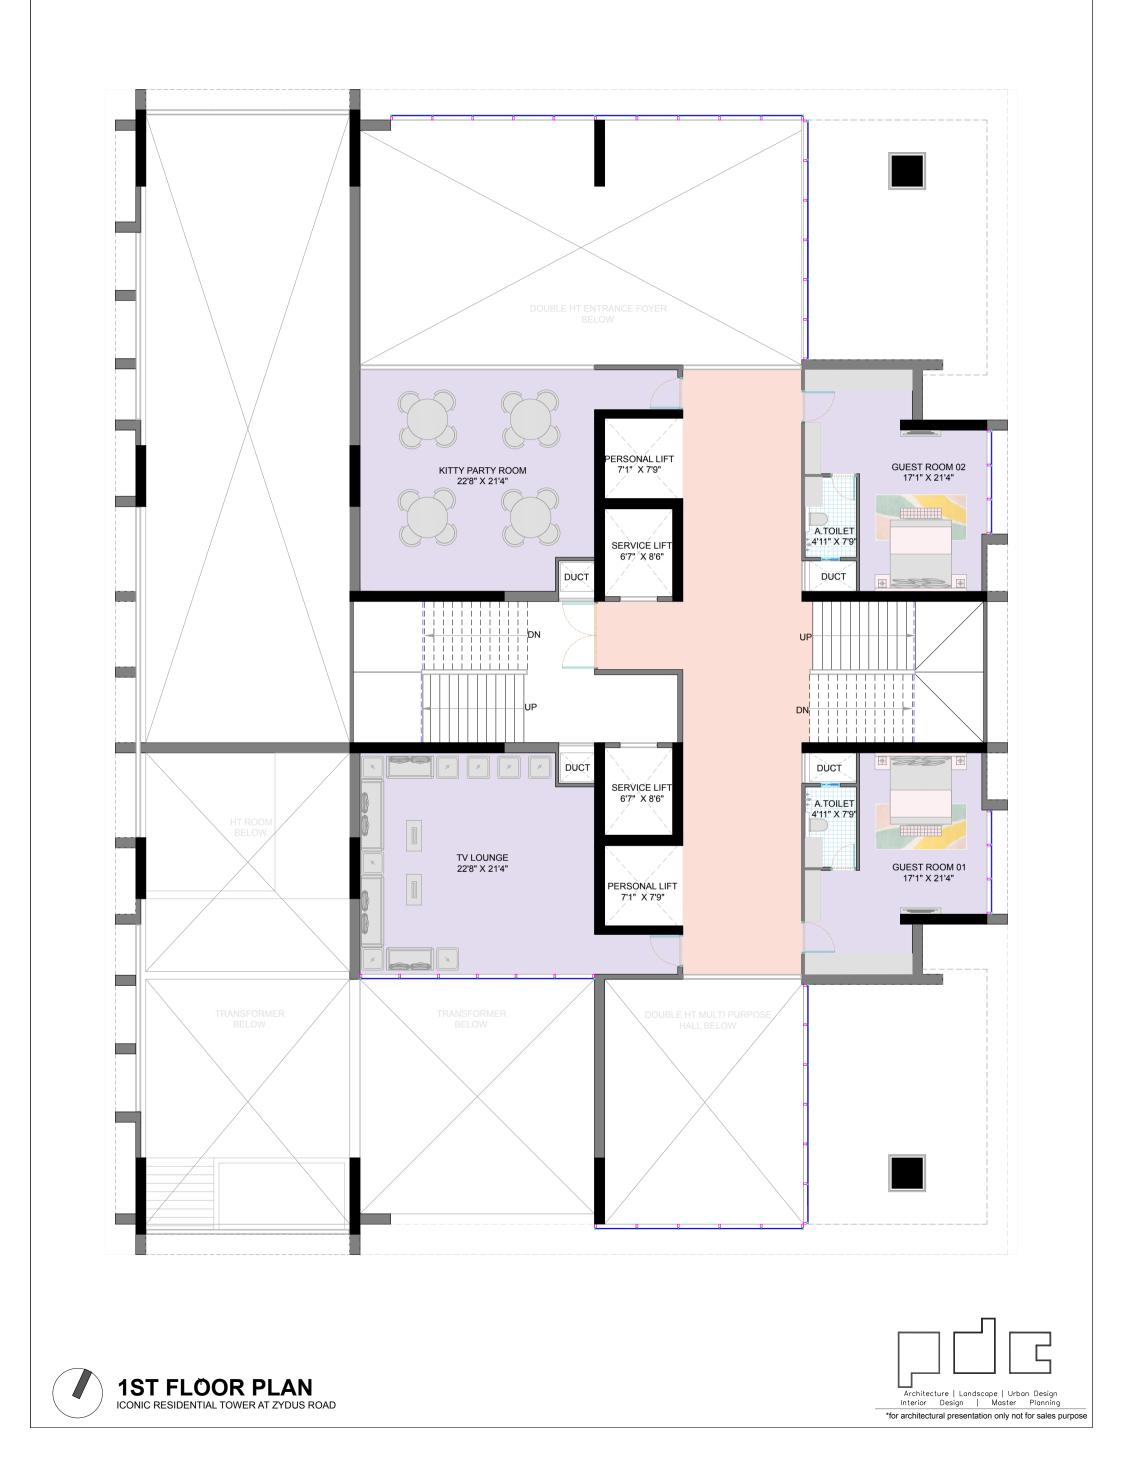

## **Z LUXURIA**

ICONIC RESIDENTIAL TOWER AT ZYDUS ROAD



## **Z LUXURIA**

ICONIC RESIDENTIAL TOWER AT ZYDUS ROAD



LEGENDS

01 - ENTRANCE FEATURE WALL 02 - ENTRANCE WATER CURTAIN 03 - DROP OFF ZONE 04 - SECURITY CABIN 05 - WATERFALL

06 - GROUP SEATING UNDER PERGOLA 07 - SCULPTURE COURT 08 - GROUP SEATING AREA SURROUNDED BY PLANTING 09 - SWING PLAY 10 - BAMB00 GROOVES

12 - PLAYSCAPE WITH PLANTS 13 - REFLEXOLOGY PATHWAY 14 -MODULAR SEATING 15 - WATER CURTAIN



SITE PLAN ICONIC RESIDENTIAL TOWER AT ZYDUS ROAD



























































## LEGENDS

- 01 PEBBLE COURT AT TERRACE ENTRANCE
- 04 PEBBEL COURT WITH POTTED PLANTS
- 02 SERVICE AREA
- 05 GATHERING SPACE
- 03 FEATURE WALL WITH PLANTER AND SCULPTURE
- 06 GROUP SEATING AREA



## TERRACE FLOOR PLAN

ICONIC RESIDENTIAL TOWER AT ZYDUS ROAD