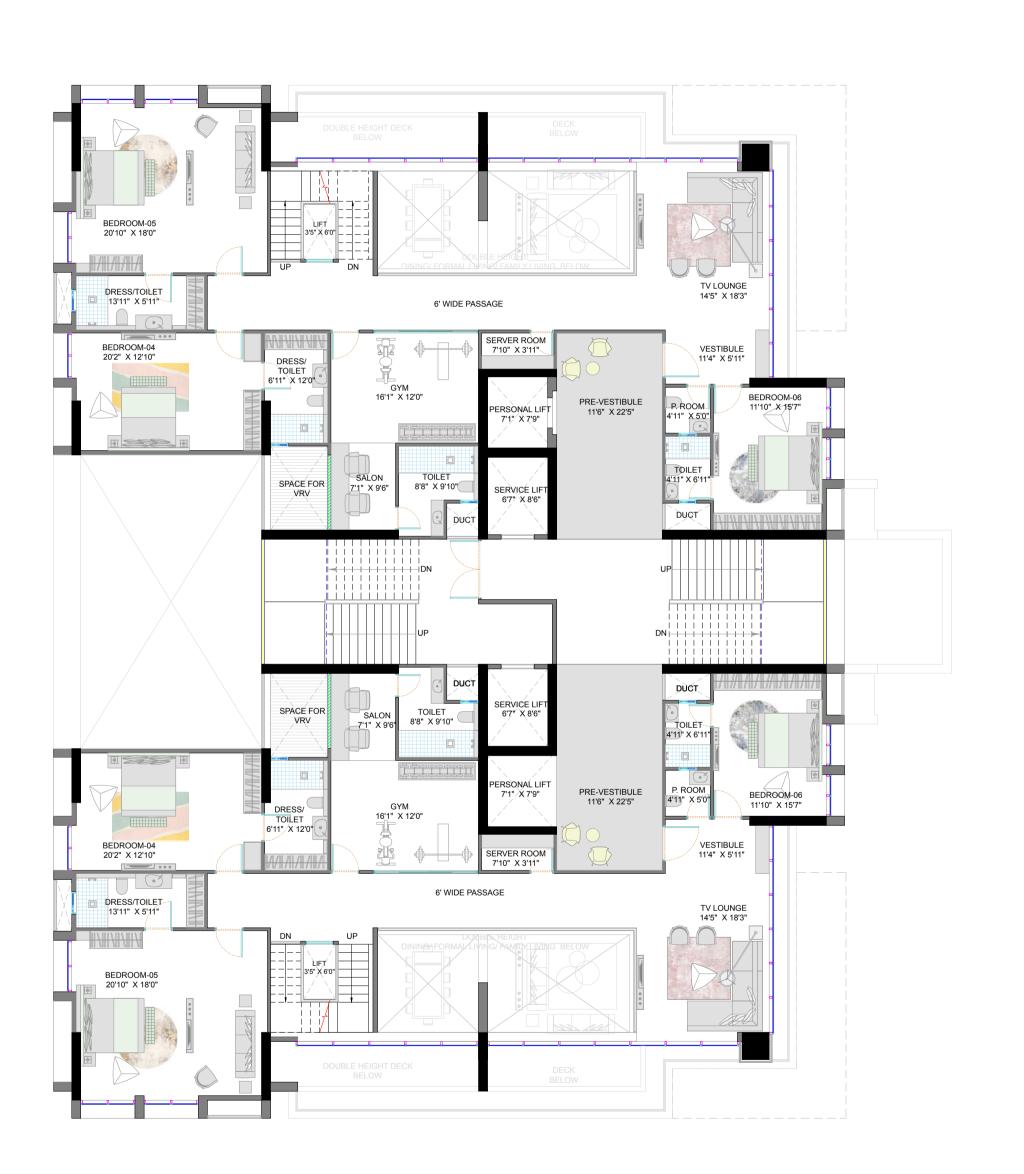

## **Z LUXURIA**

ICONIC RESIDENTIAL TOWER AT ZYDUS ROAD



## **Z LUXURIA**

ICONIC RESIDENTIAL TOWER AT ZYDUS ROAD



LEGENDS

01 - ENTRANCE FEATURE WALL 02 - ENTRANCE WATER CURTAIN 03 - DROP OFF ZONE 04 - SECURITY CABIN 05 - WATERFALL

06 - GROUP SEATING UNDER PERGOLA 07 - SCULPTURE COURT 08 - GROUP SEATING AREA SURROUNDED BY PLANTING 09 - SWING PLAY 10 - BAMB00 GROOVES

12 - PLAYSCAPE WITH PLANTS 13 - REFLEXOLOGY PATHWAY 14 -MODULAR SEATING 15 - WATER CURTAIN



SITE PLAN ICONIC RESIDENTIAL TOWER AT ZYDUS ROAD



























































## LEGENDS

- 01 PEBBLE COURT AT TERRACE ENTRANCE
- 04 PEBBEL COURT WITH POTTED PLANTS
- 02 SERVICE AREA
- 05 GATHERING SPACE
- 03 FEATURE WALL WITH PLANTER AND SCULPTURE
- 06 GROUP SEATING AREA



## TERRACE FLOOR PLAN

ICONIC RESIDENTIAL TOWER AT ZYDUS ROAD