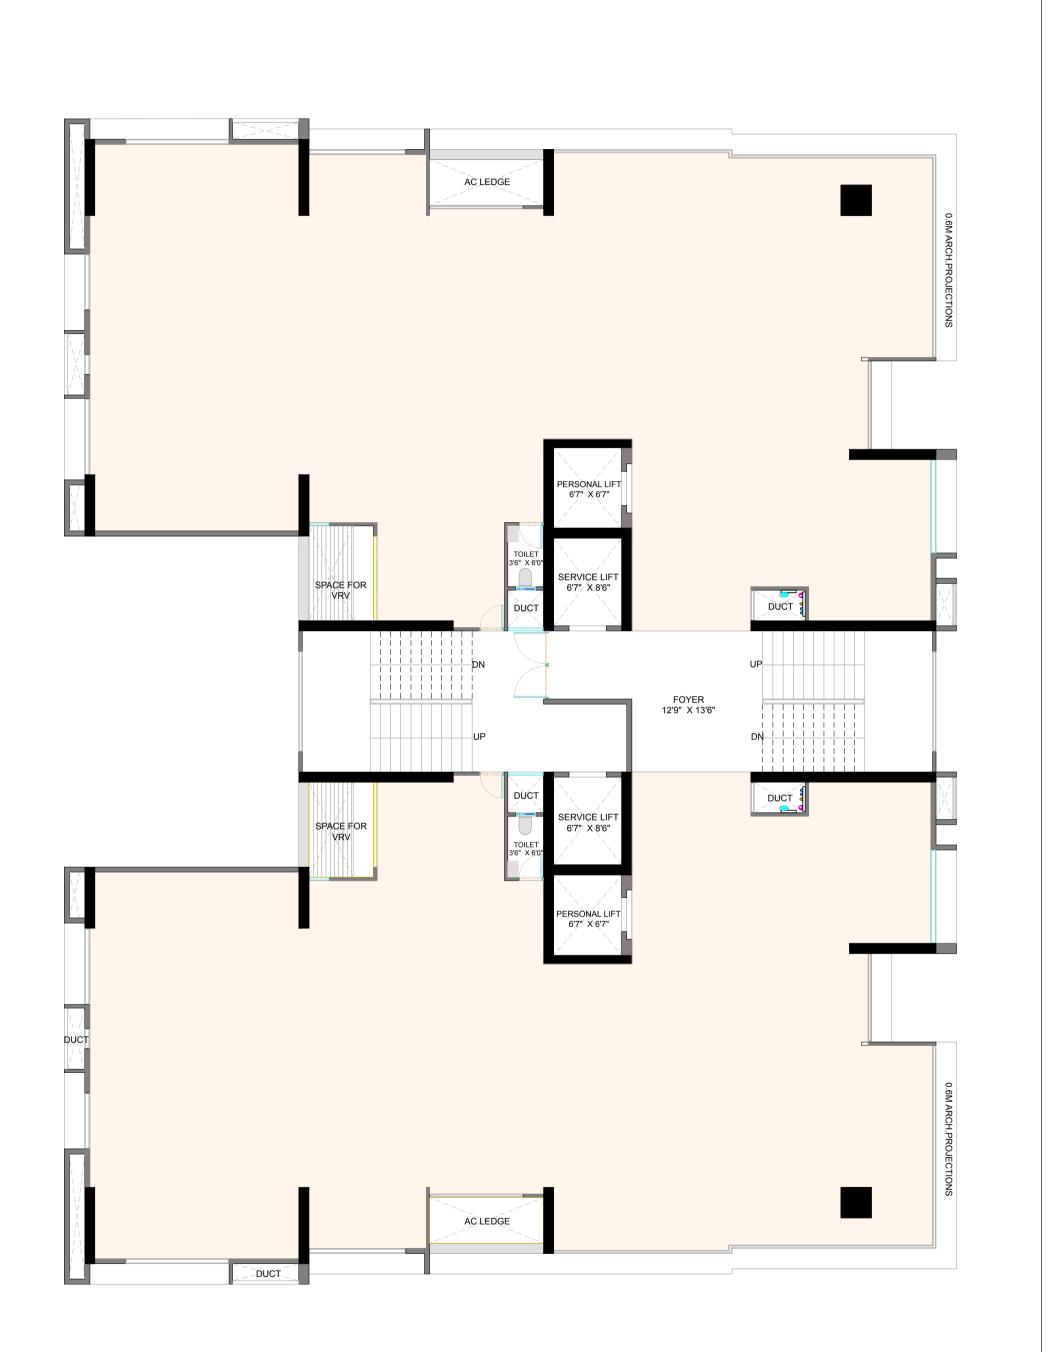

## **Z LUXURIA**

ICONIC RESIDENTIAL TOWER AT ZYDUS ROAD



## **Z LUXURIA**

ICONIC RESIDENTIAL TOWER AT ZYDUS ROAD



LEGENDS

01 - ENTRANCE FEATURE WALL 02 - ENTRANCE WATER CURTAIN 03 - DROP OFF ZONE 04 - SECURITY CABIN 05 - WATERFALL

06 - GROUP SEATING UNDER PERGOLA 07 - SCULPTURE COURT 08 - GROUP SEATING AREA SURROUNDED BY PLANTING 09 - SWING PLAY 10 - BAMB00 GROOVES

12 - PLAYSCAPE WITH PLANTS 13 - REFLEXOLOGY PATHWAY 14 -MODULAR SEATING 15 - WATER CURTAIN



SITE PLAN ICONIC RESIDENTIAL TOWER AT ZYDUS ROAD



























































## LEGENDS

- 01 PEBBLE COURT AT TERRACE ENTRANCE
- 04 PEBBEL COURT WITH POTTED PLANTS
- 02 SERVICE AREA
- 05 GATHERING SPACE
- 03 FEATURE WALL WITH PLANTER AND SCULPTURE
- 06 GROUP SEATING AREA



## TERRACE FLOOR PLAN

ICONIC RESIDENTIAL TOWER AT ZYDUS ROAD