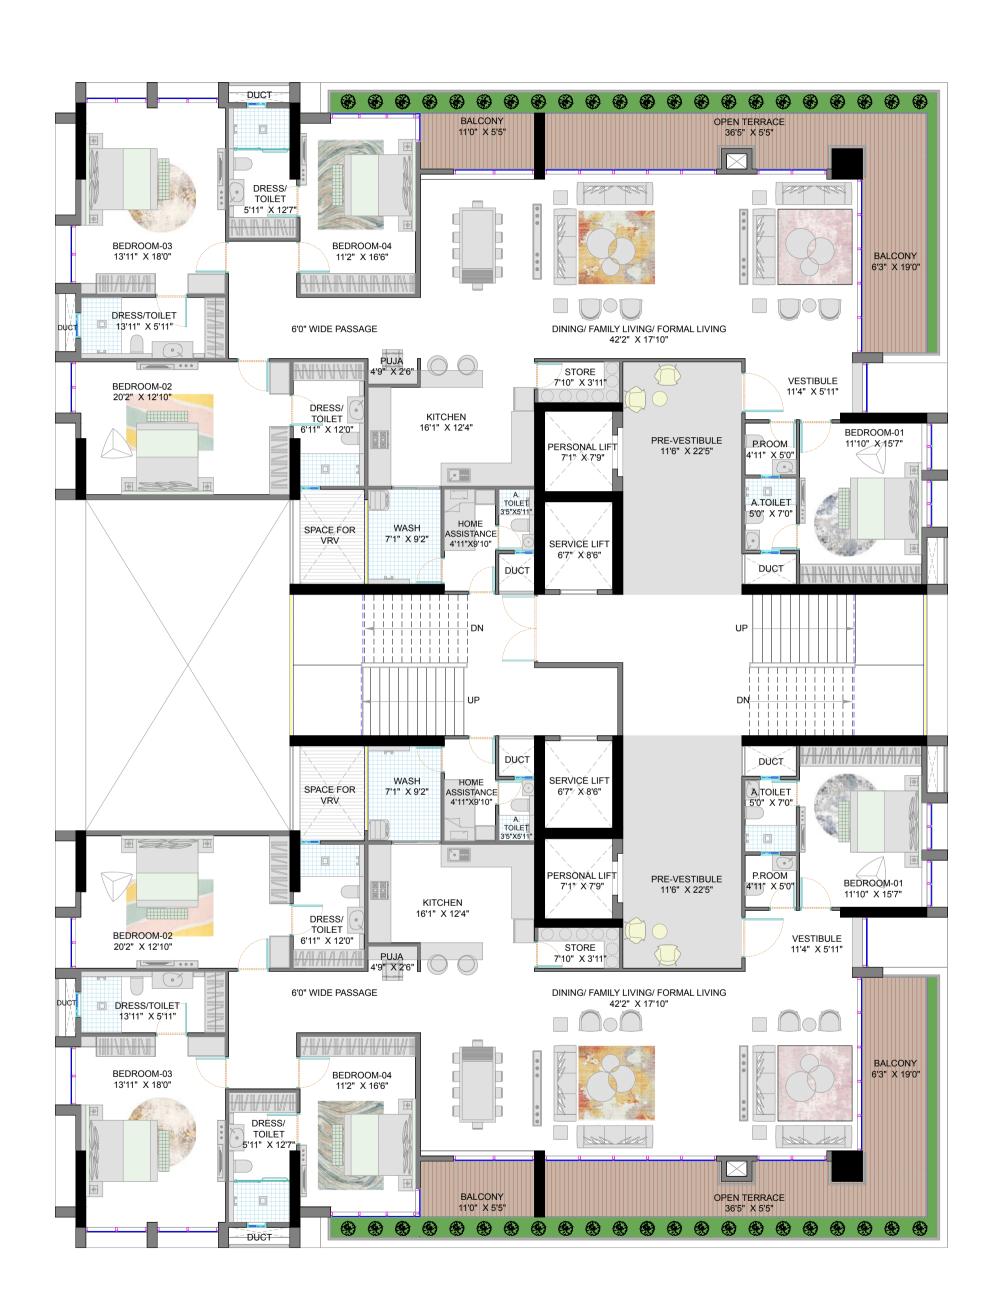

## **Z LUXURIA**

ICONIC RESIDENTIAL TOWER AT ZYDUS ROAD



## **Z LUXURIA**

ICONIC RESIDENTIAL TOWER AT ZYDUS ROAD



LEGENDS

01 - ENTRANCE FEATURE WALL 02 - ENTRANCE WATER CURTAIN 03 - DROP OFF ZONE 04 - SECURITY CABIN 05 - WATERFALL

06 - GROUP SEATING UNDER PERGOLA 07 - SCULPTURE COURT 08 - GROUP SEATING AREA SURROUNDED BY PLANTING 09 - SWING PLAY 10 - BAMB00 GROOVES

12 - PLAYSCAPE WITH PLANTS 13 - REFLEXOLOGY PATHWAY 14 -MODULAR SEATING 15 - WATER CURTAIN



SITE PLAN ICONIC RESIDENTIAL TOWER AT ZYDUS ROAD



























































## LEGENDS

- 01 PEBBLE COURT AT TERRACE ENTRANCE
- 04 PEBBEL COURT WITH POTTED PLANTS
- 02 SERVICE AREA
- 05 GATHERING SPACE
- 03 FEATURE WALL WITH PLANTER AND SCULPTURE
- 06 GROUP SEATING AREA



## TERRACE FLOOR PLAN

ICONIC RESIDENTIAL TOWER AT ZYDUS ROAD