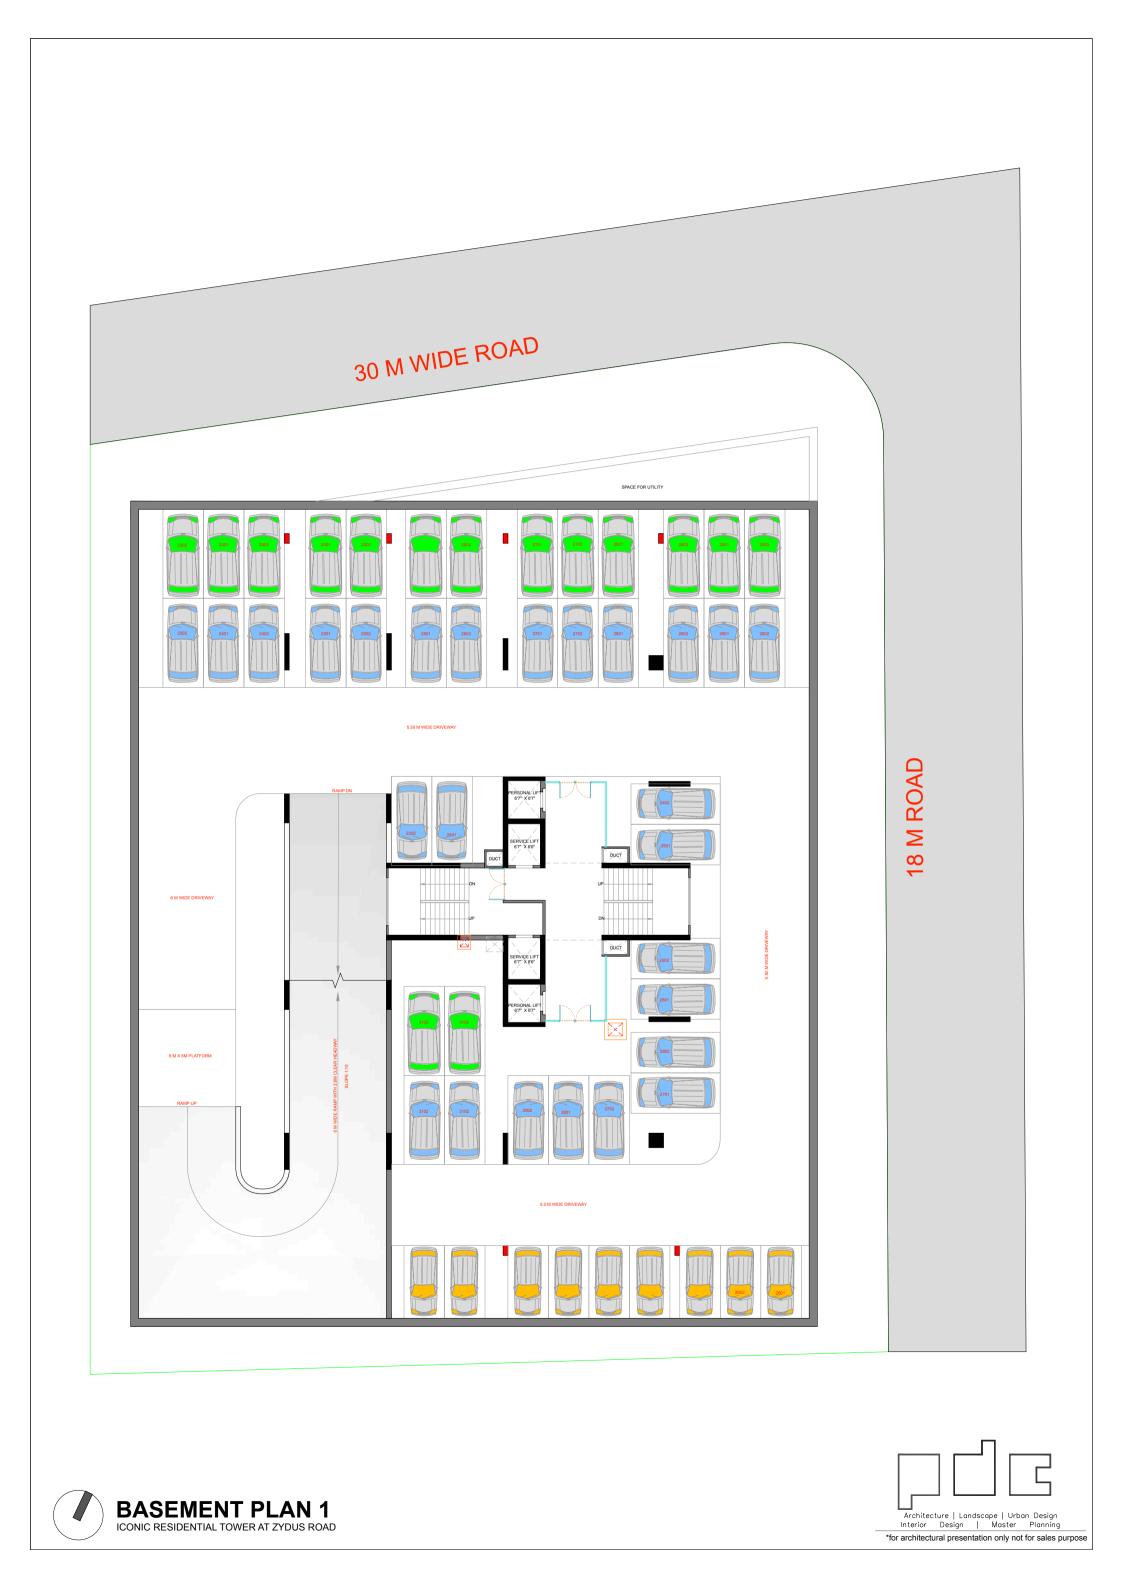

## **Z LUXURIA**

ICONIC RESIDENTIAL TOWER AT ZYDUS ROAD



## **Z LUXURIA**

ICONIC RESIDENTIAL TOWER AT ZYDUS ROAD



LEGENDS

01 - ENTRANCE FEATURE WALL 02 - ENTRANCE WATER CURTAIN 03 - DROP OFF ZONE 04 - SECURITY CABIN 05 - WATERFALL

06 - GROUP SEATING UNDER PERGOLA 07 - SCULPTURE COURT 08 - GROUP SEATING AREA SURROUNDED BY PLANTING 09 - SWING PLAY 10 - BAMB00 GROOVES

12 - PLAYSCAPE WITH PLANTS 13 - REFLEXOLOGY PATHWAY 14 -MODULAR SEATING 15 - WATER CURTAIN



SITE PLAN ICONIC RESIDENTIAL TOWER AT ZYDUS ROAD



























































## LEGENDS

- 01 PEBBLE COURT AT TERRACE ENTRANCE
- 04 PEBBEL COURT WITH POTTED PLANTS
- 02 SERVICE AREA
- 05 GATHERING SPACE
- 03 FEATURE WALL WITH PLANTER AND SCULPTURE
- 06 GROUP SEATING AREA



## TERRACE FLOOR PLAN

ICONIC RESIDENTIAL TOWER AT ZYDUS ROAD