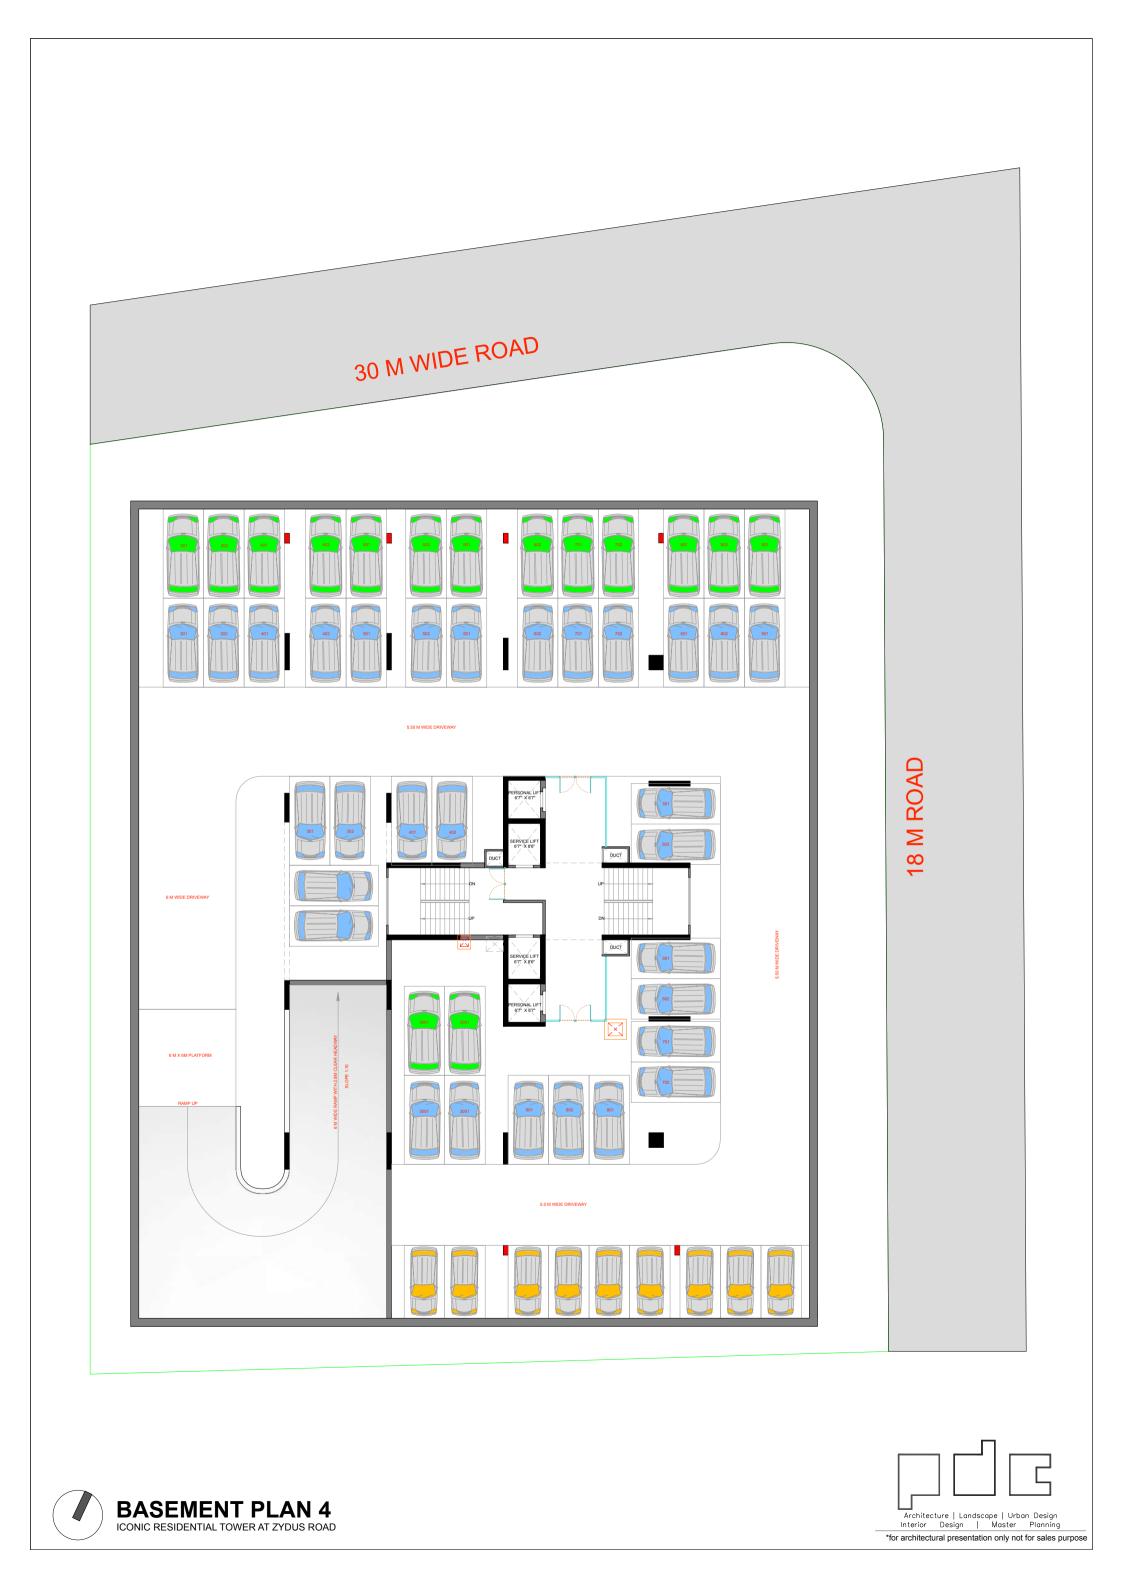

## **Z LUXURIA**

ICONIC RESIDENTIAL TOWER AT ZYDUS ROAD



## **Z LUXURIA**

ICONIC RESIDENTIAL TOWER AT ZYDUS ROAD



LEGENDS

01 - ENTRANCE FEATURE WALL 02 - ENTRANCE WATER CURTAIN 03 - DROP OFF ZONE 04 - SECURITY CABIN 05 - WATERFALL

06 - GROUP SEATING UNDER PERGOLA 07 - SCULPTURE COURT 08 - GROUP SEATING AREA SURROUNDED BY PLANTING 09 - SWING PLAY 10 - BAMB00 GROOVES

12 - PLAYSCAPE WITH PLANTS 13 - REFLEXOLOGY PATHWAY 14 -MODULAR SEATING 15 - WATER CURTAIN



SITE PLAN ICONIC RESIDENTIAL TOWER AT ZYDUS ROAD



























































## LEGENDS

- 01 PEBBLE COURT AT TERRACE ENTRANCE
- 04 PEBBEL COURT WITH POTTED PLANTS
- 02 SERVICE AREA
- 05 GATHERING SPACE
- 03 FEATURE WALL WITH PLANTER AND SCULPTURE
- 06 GROUP SEATING AREA



## TERRACE FLOOR PLAN

ICONIC RESIDENTIAL TOWER AT ZYDUS ROAD