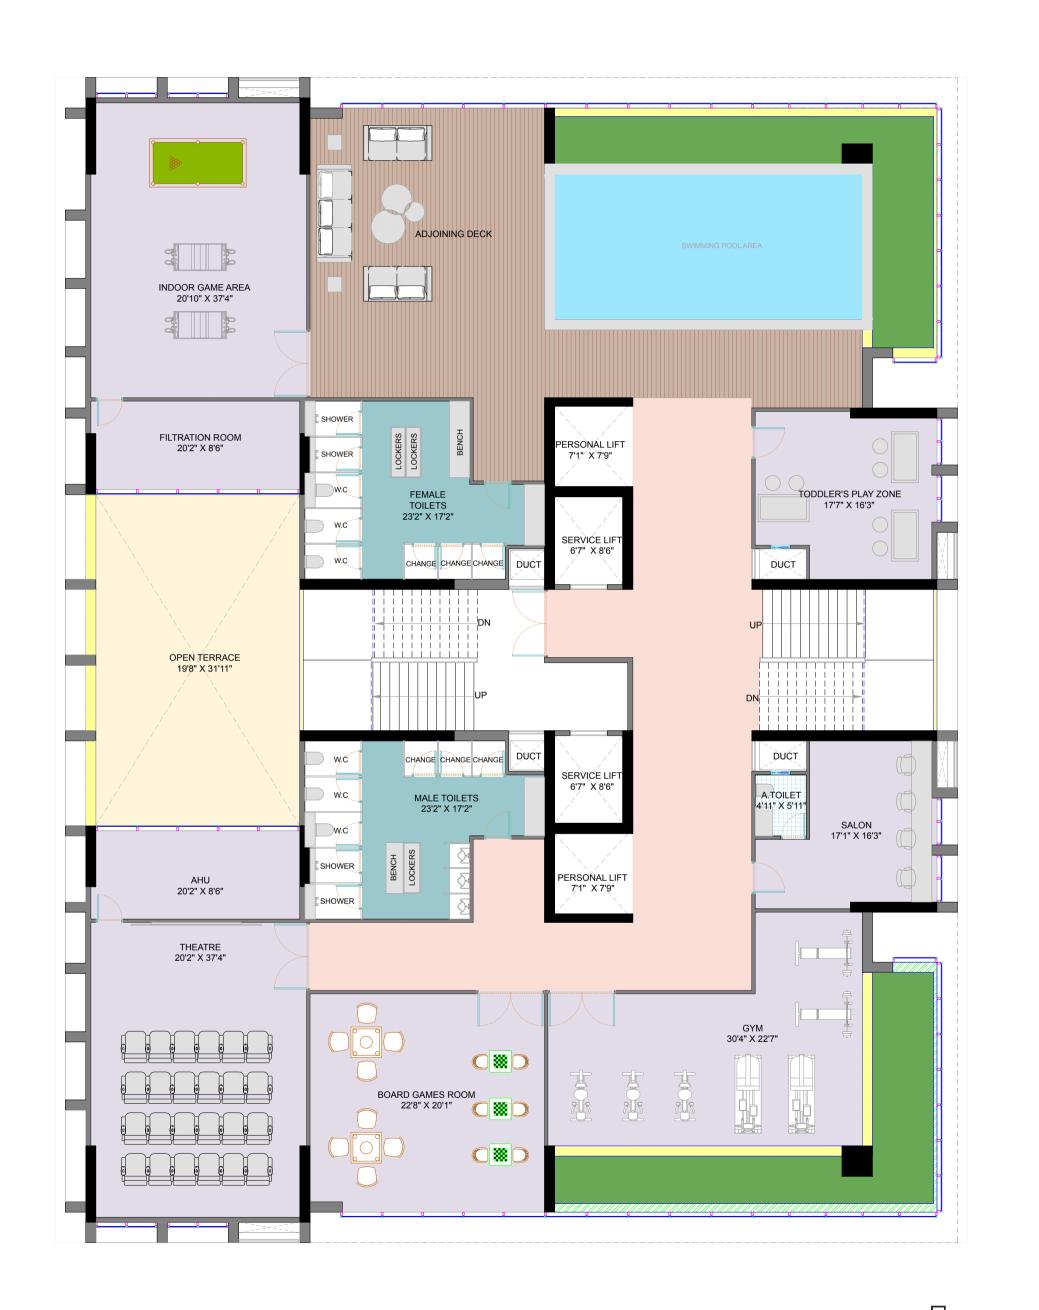

## LEGENDS

- 01 PEBBLE COURT AT TERRACE ENTRANCE
- 04 PEBBEL COURT WITH POTTED PLANTS
- 02 SERVICE AREA
- 05 GATHERING SPACE
- 03 FEATURE WALL WITH PLANTER AND SCULPTURE
- 06 GROUP SEATING AREA

## TERRACE FLOOR PLAN

ICONIC RESIDENTIAL TOWER AT ZYDUS ROAD